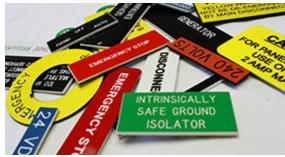

#### Engraving

Traditional engraving is perfect for reverseengraved plastic overlays, color-filled ring tags and custom cut hazardous plastics.

Legend Plates

Name Plates

Terminal Markers

Dye Sublimation

Custom Labels and Wire Labels

**Screen Printing**