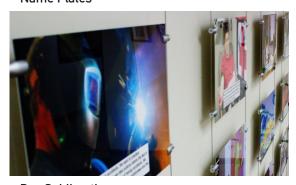

## Dye Sublimation

The application of full-color, photo quality images on a variety of materials.

Legend Plates

Name Plates

Terminal Markers

Dye Sublimation

Custom Labels and Wire Labels

**Screen Printing**