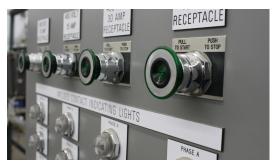

#### Engraving

Traditional engraving is perfect for reverseengraved plastic overlays, color-filled ring tags and custom cut hazardous plastics.

# INTELLIGRAPHIC SOLUTIONS

Plymouth, MN • Gaylord, MN • Kansas City, KS

15301 Highway 55, Suite 3 Plymouth, MN 55447

855-544-0321 info@intelligraphicsolutions.com www.intelligraphicsolutions.com

With advanced technologies including laser engraving and dye sublimation, and professional graphic design capabilities, Intelligraphic Solutions can fulfill all of your process, building and safety signage needs. Applications include panels, machinery and facilities from typical offices to harsh outdoor, washdown or sterile environments. We are equipped to engrave, etch or print on stainless, vinyl, acrylic and other plastics, fiberglass and textiles.